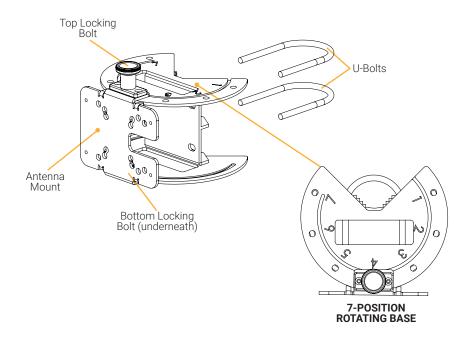

## Model: F26-100

The Cel-Fi Pole Mount is an outdoor mount designed to secure a cellular donor antenna for Cel-Fi QUATRA and work with the Cel-Fi WAVE Antenna Positioning Application.

Nextivity's proprietary 7-position rotating base enables the antenna to be rotated in 45-degree increments, and locked into the optimal position.

## INSTALLING THE ANTENNA AND MOUNT

Copyright © 2017 by Nextivity, Inc, U.S. All rights reserved. The Nextivity and Cel-Fi logos are registered trademarks of Nextivity Inc. All other trademarks or registered trademarks listed belong to their respective owners. Designed by Nextivity in California. brief-Pole-Mount-Eng\_17-0706