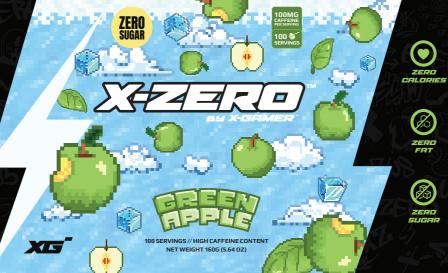

ZERO

FAT

ZERO

ZERO SUGAR Ingredients:

Ingredients:
Sweetener (Indredient)
Sweetener (Indredient)
Sweetener (Indredient)
Sweetener (Indredient)
Salt, Caffeine, Aromas, Niacin, Colourant (E. 141(ii), E. 101)
Salt, Caffeine, Aromas, Niacin, Colourant (E. 141(ii), E. 101)
Taurine, D. Lalpha tecophery Jacetate, Pyridoxine hydrochloride,
Thiamine mononitrate, Riboflavin, D-calcium pantothenate,
Chromium Choride, D-biotin, Methylcobalamin

160G // 100 SERVINGS // BEST SERVED WITH ICE