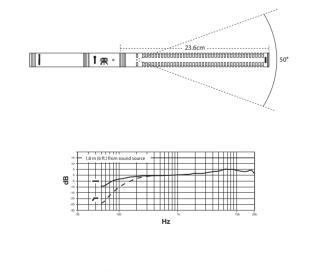

# BY-PVM3000M

Compared with BY-PVM3000S, L, the BY-PVM3000M has a pick up angle about 50 degree, compared with BY-PVM3000S and BY-PVM3000L, BY-PVM3000M offer the medium volume of sound recordings, less ambient sound than BY-PVM3000S,but more ambient sound than BY-PVM3000L, ideal for street interview, talk show and stage live recording etc.