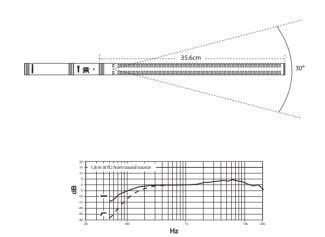

## BY-PVM3000L

BY-PVM3000L has the longest mic capsule with the narrowest pick up angle of 30 degree, which allow BY-PVM3000L precisely focus on the sound source and get the clearest recording, ideal for long distance recording, for instance, ENG, sports commentary & film-making etc.