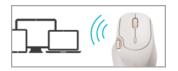

#### Automatically switch among multiple devices in one click (Automatic pairing)

Connect to all your devices: MT560 automatically pairs the working device. It simultaneously connects to up to multiple devices, and easily switches among them. It simplifies complicated cross-platform maneuvers and meets multi-tasking requirements.