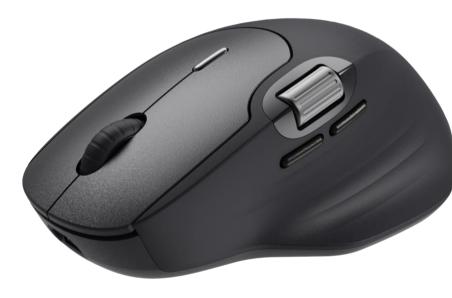

# **MT560**

This advanced wireless mouse offers superior comfort and functionality in an elegant, beautiful design. The main feature of multi-mode wireless connection – via Rapoo's reliable 2.4 GHz wireless transmission, Bluetooth 4.0 or Bluetooth 5.0 – allows you to connect simultaneously to multiple devices and change (pair automatically) among them.

MT560 also features precise navigation on nearly any surface is possible thanks to the high-performance sensor and fully adjustable 4000DPI. To make it even better, MT560 features a rechargeable battery so you can enjoy wireless freedom without having to replace batteries.

#### Specifications:

Multi-mode wireless connection:

2.4 GHz, Bluetooth 4.0, Bluetooth 5.0

Adjustable 4000 DPI HD sensor

9 mouse buttons incl. a side scroll-wheel & DPI switch

Programmable buttons

Rechargeable lithium battery (800 mAh)