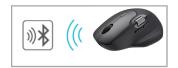

Interference-free wireless options: The smart switch between *Bluetooth 4.0*, *Bluetooth 5.0* and *2.4 GHz* ensures stable wireless transmission with up to 10 meters range and 360° coverage. You can still use your mouse regardless of USB port shortage or the loss of receiver.