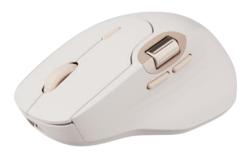

# **MT560**

This advanced wireless mouse offers superior comfort and functionality in an elegant, beautiful design. The main feature of multi-mode wireless connection – via Rapoo's reliable 2.4 GHz wireless transmission, Bluetooth 4.0 or Bluetooth 5.0 – allows you to connect simultaneously to multiple devices and change (pair automatically) among them.

MT560 also features precise navigation on nearly any surface is possible thanks to the high-performance sensor and fully adjustable 4000DPI. To make it even better, MT560 features a rechargeable battery so you can enjoy wireless freedom without having to replace batteries.