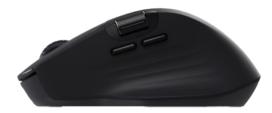

#### Specifications:

Multi-mode wireless connection:

2.4 GHz, Bluetooth 4.0, Bluetooth 5.0

Adjustable 4000 DPI HD sensor

9 mouse buttons incl. a side scroll-wheel & DPI switch

Programmable buttons

Rechargeable lithium battery (800 mAh)

Nano USB receiver

Bluetooth/2.4GHz switch button (keyboard)

On/Off switch