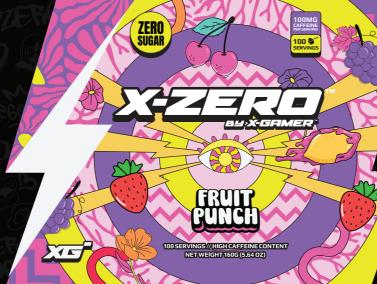

## X**~**74=1:[•]"

POWDER BASED ENERGY DRINK WITH TAURINE, CAFFEINE AND A **BLEND OF SELECTED VITAMINS &** MINERALS, ZERO CALORIES.

Niacin, riboflavin and vitamin B6 all contributes to normal energy yielding metabolism and reduction of tiredness and fatigue.

Recommended daily intake: 4 servings (approx, 8 scoops or 12.8g powder) Mix 2 scoops with 250ml water. Dilute to suit taste. Best serviced chilled or over ice. To get the full power of X-Zero focus & energy formula

mix 4 scoops with 500ml water. Contains Sweetener and caffeine (100mg caffeine per serving). Not recommended for childrens, pregnant or breast feeding women.

Do not exceed recommended daily dosage. Consume as a part of a balance diet and healthy lifestyle. Store in a cool, dry place, Protect from direct heat, light and mostiure. Keep out of reach of children

160G // 100 SERVINGS // BEST SERVED WITH ICE