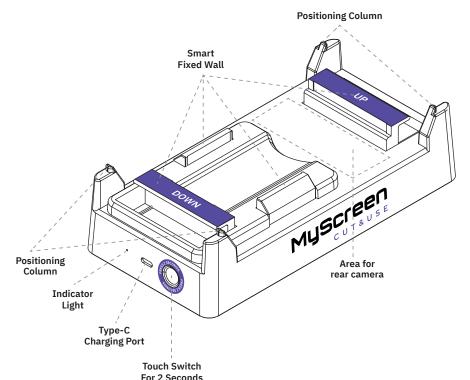

## Reducing the application time to a minimum

The biggest facilitation in the application process is to use the automatic device positioning technology, which ensures precise and repeatable material application, minimizing the risk of errors and speeding up the entire process.

4 point positioning technology

10 seconds to quickly apply the film

easy to apply film

CHARGING INTERFACE: USB TYPE-C OR AA BATTERY

POWER SUPPLY: DC 5V=1A

MATERIAL: PC+ABS

SIZE: 215x108x56MM

NET WEIGHT: 340G

KEY TYPE: TOUCH THE BUTTON FOR 2~3S