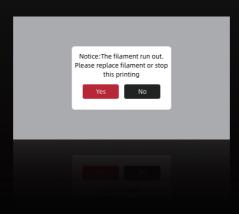

#### Power loss recovery & Filament run-out reminder

Newly added functions of power loss recovery and filament run-out detection: In the event of an unexpected power failure, it can save the printing status and continue printing after the power is restored. When the filament is used up or accidentally broken, it will alarm and pause printing, and then continue printing after the filament is replenished or replaced.

#### Filament run-out reminder