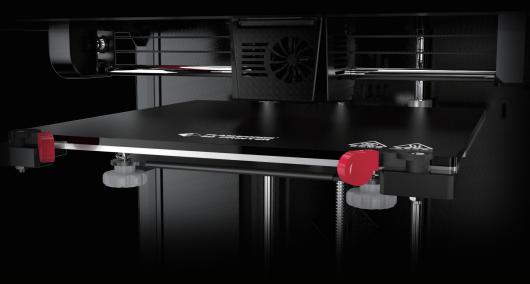

## Dual platform options for individual needs

It provides removable glass platform and PEI magnetic steel plate platform, which can both be easily removed and replaced to meet diversified printing needs.