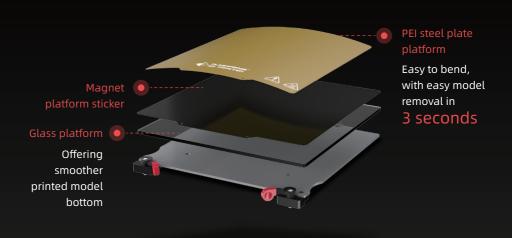

## Dual platform options for individual needs

It provides removable glass platform and PEI magnetic steel plate platform, which can both be easily removed and replaced to meet diversified printing needs.