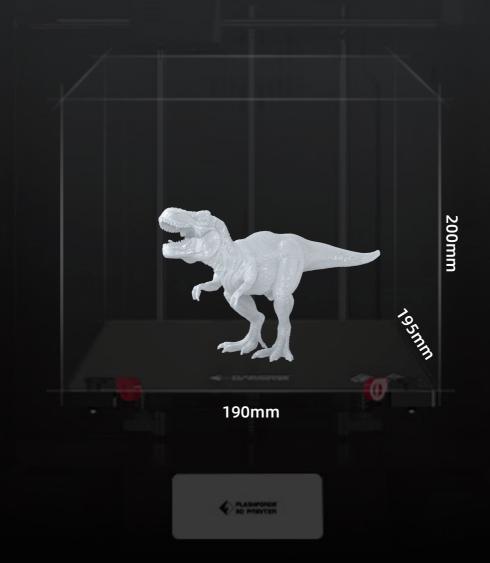

## Larger size, unlocking your imagination

Compared with Finder 2.0, Finder 3.0 features a device size of 406×416×469mm and a build volume of 190×195×200mm, achieving higher volume utilization. Its 200mm vertical Z-axis height can also meet the printing needs of most users.