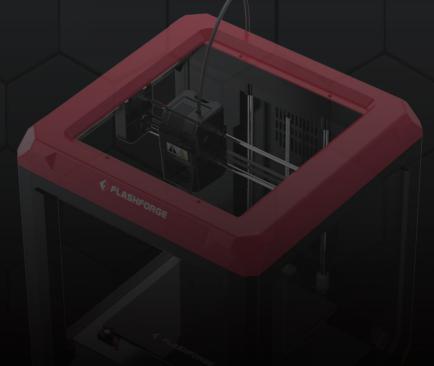

## Larger size, unlocking your imagination

Compared with Finder 2.0, Finder 3.0 features a device size of 406×416×469mm and a build volume of 190×195×200mm, achieving higher volume utilization. Its 200mm vertical Z-axis height can also meet the printing needs of most users.