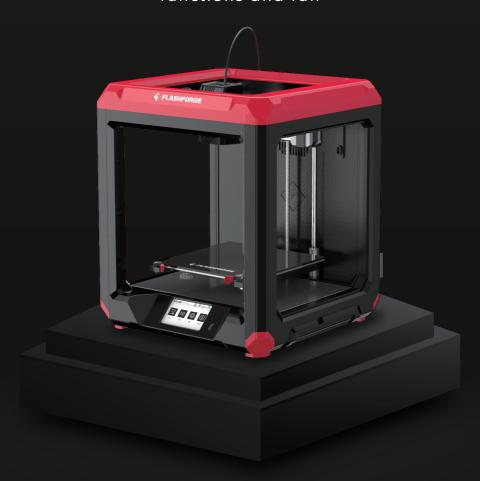

# FINDER 3.0

Finder 3.0, the king of cost performance among desktop 3D printers, offering both powerful functions and fun

Finder 3.0 is a safe, efficient and intelligent desktop 3D printer. On the basis of Finder 2.0, it is upgraded with functions such as power loss recovery, filament run-out reminder and support for TPU 95A flexible filament printing. It is very suitable for hobbyists and home users, and is the first choice for primary and secondary school students to get started with 3D printing and learn 3D design.

## Larger size, unlocking your imagination

Compared with Finder 2.0, Finder 3.0 features a device size of 406×416×469mm and a build volume of 190×195×200mm, achieving higher volume utilization. Its 200mm vertical Z-axis height can also meet the printing needs of most users.