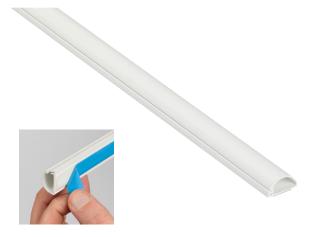

Ideal for flexible cables (up to 8mm outer diameter), also fibre-optic, satellite/aerial and broadband cable installations

- Discreet and stylish appearance; only 20x10mm (WxH)
- · Patented hinge & click-lock lid
- Paintable
- · Accessories available for perfect finish
- 'Easy to install, looks great!'
- Self-adhesive, or can be drilled & screw-fixed
- Fully safety tested and certified to BS EN 50085-1:2005
- If required, cable retaining Safe-D Spring Clips can be fitted internally

## Micro+ Trunking - 20mm x 10mm

| Production method     | Single piece design, produced in one single process by extrusion              |
|-----------------------|-------------------------------------------------------------------------------|
|                       | Light weight, easy to handle & cut                                            |
| PVC base & lid        | Self-extinguishing                                                            |
|                       | Can be drilled                                                                |
|                       | Effectively bonds base & lid - lid cannot detach                              |
| Flexible hinge        | Impact absorbing                                                              |
|                       | Can be opened & closed thousands of times                                     |
| Available colours     | White, Magnolia, Black                                                        |
| UV stabilised         | Will not discolour or turn brittle in sunlight                                |
| Operating temperature | Stable between -30°C up to +60°C                                              |
| ½ round design        | No sharp edges                                                                |
|                       | Enables subtle aesthetics                                                     |
|                       | Blends above skirting                                                         |
| External dimensions   | 20mm x 10mm (W x H)                                                           |
|                       | Foam backed 1mm thick                                                         |
| Tape                  | Effective on clean dry surfaces                                               |
|                       | Caution, can spoil surfaces on removal                                        |
| Paintable             | Scuff using gentle abrasive such as sandpaper, so paint keys for best results |
| Weight                | 0.08 kg per metre                                                             |
| Packaging             | Each length supplied with removable film cover                                |
| Capacity              | If containing 240v cords leave 45% of internal capacity for air circulation   |
| Quality approvals     | BS EN 50085 - 1:2005 Part 1                                                   |
|                       |                                                                               |