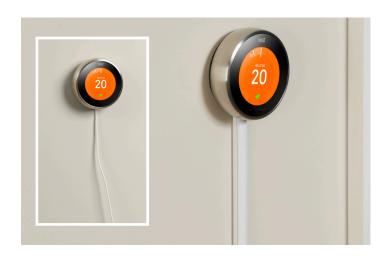

D-Line 20x10mm Micro+ profile gives a neat solution for single cables, while offering additional internal capacity that can be useful around corners.

Complementary Clip-Over bends and tees can provide a perfect finish and are quick & easy to install.

Ideal for flexible cables (up to 8mm outer diameter), also fibre-optic, satellite/aerial and broadband cable installations

- Discreet and stylish appearance; only 20x10mm (WxH)
- · Patented hinge & click-lock lid
- Paintable
- · Accessories available for perfect finish
- 'Easy to install, looks great!'
- Self-adhesive, or can be drilled & screw-fixed
- Fully safety tested and certified to BS EN 50085-1:2005
- If required, cable retaining Safe-D Spring Clips can be fitted internally