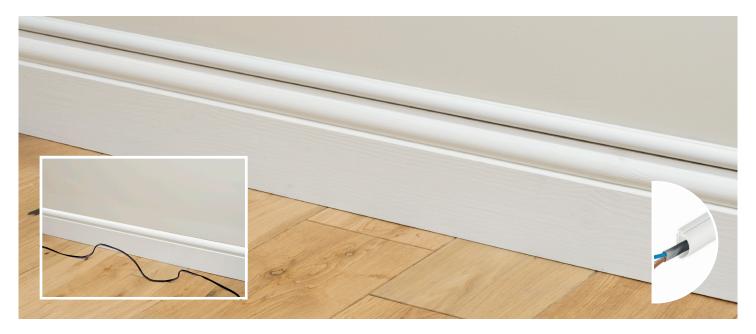

D-Line 20x10mm Micro+ profile gives a neat solution for single cables, while offering additional internal capacity that can be useful around corners.

Complementary Clip-Over bends and tees can provide a perfect finish and are quick & easy to install.

Ideal for flexible cables (up to 8mm outer diameter), also fibre-optic, satellite/aerial and broadband cable installations

- Discreet and stylish appearance; only 20x10mm (WxH)
- · Patented hinge & click-lock lid
- Paintable
- · Accessories available for perfect finish
- 'Easy to install, looks great!'
- Self-adhesive, or can be drilled & screw-fixed
- Fully safety tested and certified to BS EN 50085-1:2005
- If required, cable retaining Safe-D Spring Clips can be fitted internally