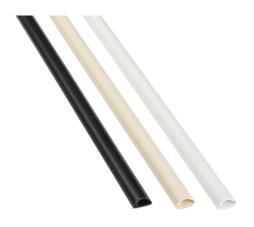

## Micro+ Trunking - 20mm x 10mm

| Production method     | Single piece design, produced in one single process by extrusion              |
|-----------------------|-------------------------------------------------------------------------------|
|                       | Light weight, easy to handle & cut                                            |
| PVC base & lid        | Self-extinguishing                                                            |
|                       | Can be drilled                                                                |
|                       | Effectively bonds base & lid - lid cannot detach                              |
| Flexible hinge        | Impact absorbing                                                              |
|                       | Can be opened & closed thousands of times                                     |
| Available colours     | White, Magnolia, Black                                                        |
| UV stabilised         | Will not discolour or turn brittle in sunlight                                |
| Operating temperature | Stable between -30°C up to +60°C                                              |
| ½ round design        | No sharp edges                                                                |
|                       | Enables subtle aesthetics                                                     |
|                       | Blends above skirting                                                         |
| External dimensions   | 20mm x 10mm (W x H)                                                           |
|                       | Foam backed 1mm thick                                                         |
| Tape                  | Effective on clean dry surfaces                                               |
|                       | Caution, can spoil surfaces on removal                                        |
| Paintable             | Scuff using gentle abrasive such as sandpaper, so paint keys for best results |
| Weight                | 0.08 kg per metre                                                             |
| Packaging             | Each length supplied with removable film cover                                |
| Capacity              | If containing 240v cords leave 45% of internal capacity for air circulation   |
| Quality approvals     | BS EN 50085 - 1:2005 Part 1                                                   |
|                       |                                                                               |