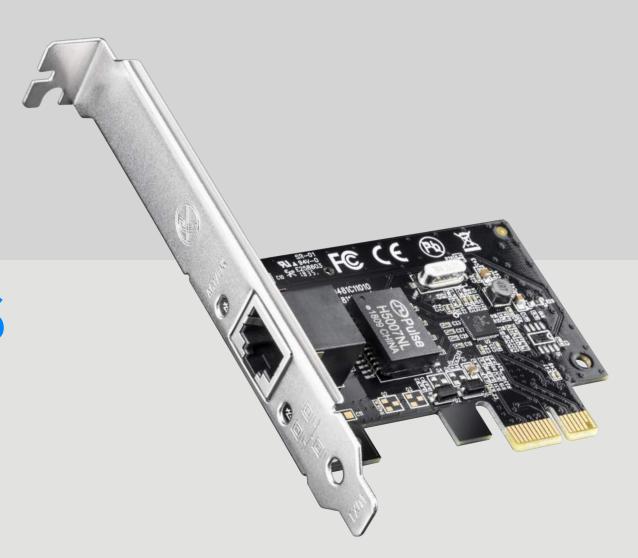

Model: PE10

## 1000Mbps

PCI Express Network Adapter

## 1. Specification

| Model                | PE10                                                                                                                                                        |
|----------------------|-------------------------------------------------------------------------------------------------------------------------------------------------------------|
| Drive Free           | Support                                                                                                                                                     |
| Physical Interface   | 1*10/100/1000Mbps RJ45 Network interface<br>Support network adaptation                                                                                      |
| Compatible Card Slot | PCIE-16X/PCIE-4X/PCIE-8X/PCIE-1X                                                                                                                            |
| Web Environment      | Gigabit and below networks                                                                                                                                  |
| Scope of Application | Desktop PC                                                                                                                                                  |
| Product Size         | Size: 12*75*55mm                                                                                                                                            |
| Working Environment  | Operating Temperature: 0°C~45°C<br>Storage Temperature: -40°C~70°C<br>Operating Humidity: 10%~90% non-condensing<br>Storage humidity: 5%~90% non-condensing |