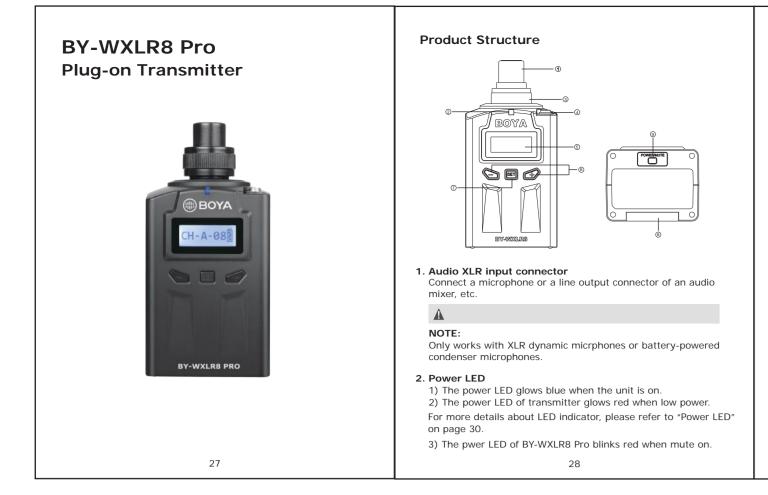

| 3 | 8. Knurled ring                                                                                             |                                                                                                  | LCD Display   |  |  |
|---|-------------------------------------------------------------------------------------------------------------|--------------------------------------------------------------------------------------------------|---------------|--|--|
| 4 | Line In                                                                                                     |                                                                                                  |               |  |  |
|   | A                                                                                                           |                                                                                                  |               |  |  |
|   | IMPORTANT<br>1. The BY-WXLR8<br>2. Do not set the<br>is being input f<br>audio input, res<br>damage to play | ① Channel Gr<br>Long press                                                                       |               |  |  |
| 5 | 5. LCD display<br>For more details,<br>on page 30.                                                          | please refer to "LCD Display Operation Guide"                                                    | 2 Channel nu  |  |  |
| é | Press these but                                                                                             | / – (- selection) buttons<br>tons to set the transmission channel, or<br>el of the input signal. |               |  |  |
| 7 | 7. SET button<br>Press to change<br>For details, pleas<br>and MONO" on p                                    | ④ Mute On                                                                                        |               |  |  |
|   | <ol> <li>Battery compa<br/>Accommodates t</li> </ol>                                                        | rtment<br>wo AA batteries.                                                                       |               |  |  |
| ç | 9. Power/Mute b                                                                                             | utton                                                                                            |               |  |  |
|   | Function                                                                                                    | Operation                                                                                        |               |  |  |
|   | Power ON                                                                                                    | Long press button                                                                                |               |  |  |
|   | Power OFF                                                                                                   | Long press button until it turns off                                                             | ⑤ LCD will be |  |  |
|   | Mute ON                                                                                                     | Short press button                                                                               | Long press    |  |  |
|   | Mute OFF                                                                                                    |                                                                                                  |               |  |  |
|   |                                                                                                             |                                                                                                  | 1             |  |  |