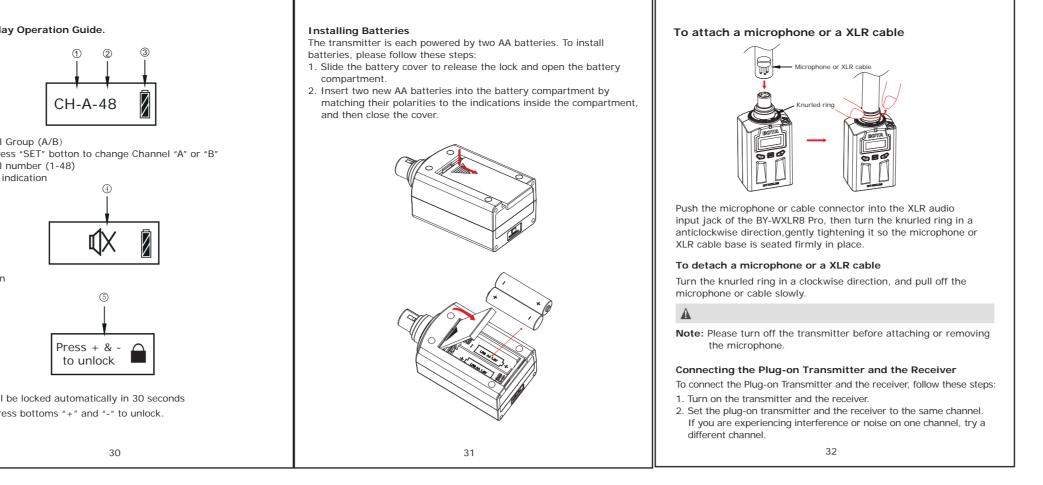

| 3 | 8. Knurled ring                                                                                             |                                                                                                  | LCD Display   |  |  |
|---|-------------------------------------------------------------------------------------------------------------|--------------------------------------------------------------------------------------------------|---------------|--|--|
| 4 | Line In                                                                                                     |                                                                                                  |               |  |  |
|   | A                                                                                                           |                                                                                                  |               |  |  |
|   | IMPORTANT<br>1. The BY-WXLR8<br>2. Do not set the<br>is being input f<br>audio input, res<br>damage to play | ① Channel Gr<br>Long press                                                                       |               |  |  |
| 5 | 5. LCD display<br>For more details,<br>on page 30.                                                          | please refer to "LCD Display Operation Guide"                                                    | 2 Channel nu  |  |  |
| é | Press these but                                                                                             | / – (- selection) buttons<br>tons to set the transmission channel, or<br>el of the input signal. |               |  |  |
| 7 | 7. SET button<br>Press to change<br>For details, pleas<br>and MONO" on p                                    | ④ Mute On                                                                                        |               |  |  |
|   | <ol> <li>Battery compa<br/>Accommodates t</li> </ol>                                                        | rtment<br>wo AA batteries.                                                                       |               |  |  |
| ç | 9. Power/Mute b                                                                                             | utton                                                                                            |               |  |  |
|   | Function                                                                                                    | Operation                                                                                        |               |  |  |
|   | Power ON                                                                                                    | Long press button                                                                                |               |  |  |
|   | Power OFF                                                                                                   | Long press button until it turns off                                                             | ⑤ LCD will be |  |  |
|   | Mute ON                                                                                                     | Short press button                                                                               | Long press    |  |  |
|   | Mute OFF                                                                                                    |                                                                                                  |               |  |  |
|   |                                                                                                             |                                                                                                  | 1             |  |  |