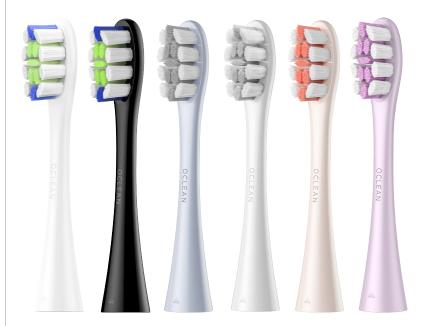

# Design

Color White, Black, Silver,

Grey, Golden, Purple

**Packing list** 

Dupont Diamond-shaped

Bristles (PA612)

Weight 8.5g

**Brush Bristles Material** 