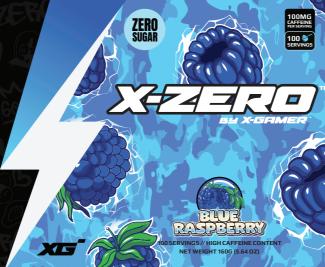

## X**~**74=1:[•]"

POWDER BASED ENERGY DRINK WITH TAURINE, CAFFEINE AND A **BLEND OF SELECTED VITAMINS &** MINERALS, ZERO CALORIES.

Niacin, riboflavin and vitamin B6 all contributes to normal energy yielding metabolism and reduction of tiredness and fatigue.

mix 4 scoops with 500ml water. Contains Sweetener and caffeine (100mg caffeine per serving). Not recommended for childrens, pregnant or

breast feeding women. Do not exceed recommended daily dosage. Consume as

160G // 100 SERVINGS // BEST SERVED WITH ICE