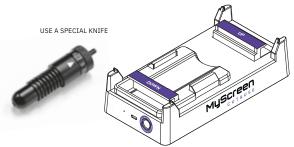

SIDE COVERING: NO

FACE ID: YES

TOUCH ID: YES

INTENDED USE: SMARTPHONE

EASY APP® SMART™ Shortening the application process to the minimum. Ultra facilitation for the material application process. Precision and compatibility with all models on the market.