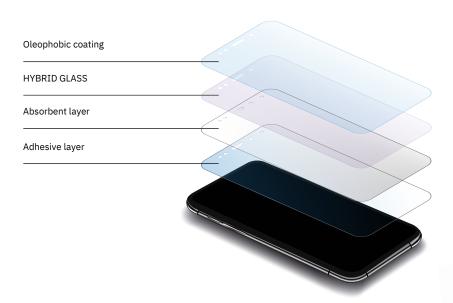

## Debut of the plotter technology for hybrid glass cutting

HYBRID GLASS is an innovative material that stands out from traditional tempered glass due to its exceptional flexibility. Thanks to its unique structure, HYBRID GLASS retains all the advantages of real glass, such as clarity and elegant appearance, however, unlike tempered glass, it is shatterproof. This feature makes it ideal for areas where durability, safety and aesthetics are required.

scratch resistance

doesn't break

doesn't
crumble
at the edges

easy cleaning

EASE OF STAIN REMOVAL: VERY HIGH

THICKNESS: 0.38 MM

SCREEN COVERING: FLAT

BACK COVERING: NO