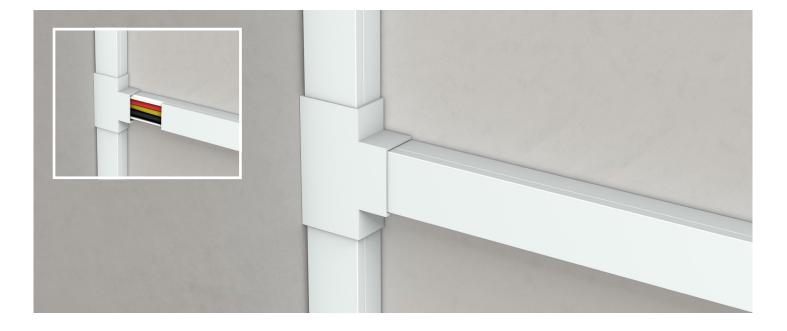

To complement our versatile 25x16mm PVC Mini Trunking we offer accessory pieces for a perfect finish.

- Bends, Tees, Connectors & End Stops
- Easy to install
- Navigate 90° corners
- Clip-over style can forgive poor cuts at length ends and imprecise measuring
- Paintable