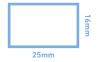

| Available colours     | White                                                                         |
|-----------------------|-------------------------------------------------------------------------------|
| UV stabilised         | Will not discolour or turn brittle in sunlight                                |
| Operating temperature | Stable between -30°C up to +60°C                                              |
| External dimensions   | 25mm x 16mm (W x H)                                                           |
| Paintable             | Scuff using gentle abrasive such as sandpaper, so paint keys for best results |
| Capacity              | If containing 240v cords leave 45% of internal capacity for air circulation   |
| Quality approvals     | BS EN 50085 - 1:2005 Part 1 SGS Registration ELS 185841/2/C/AB/16             |