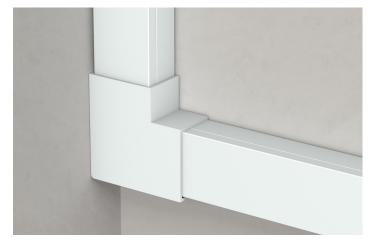

To complement our versatile 25x16mm PVC Mini Trunking we offer accessory pieces for a perfect finish.

- Bends, Tees, Connectors & End Stops
- Easy to install
- Navigate 90° corners
- Clip-over style can forgive poor cuts at length ends and imprecise measuring
- Paintable