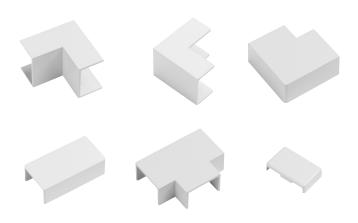

To complement our versatile 25x16mm PVC Mini Trunking we offer accessory pieces for a perfect finish.

- Bends, Tees, Connectors & End Stops
- Easy to install
- Navigate 90° corners
- Clip-over style can forgive poor cuts at length ends and imprecise measuring
- Paintable