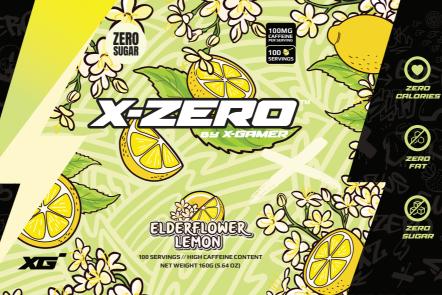

X-ZERO"

POWDER BASED ENERGY DRINK WITH TAURINE, CAFFEINE AND A BLEND OF SELECTED VITAMINS & MINERALS. ZERO CALORIES.

Niacin, riboflavin and vitamin B6 all contributes to normal energy yielding metabolism and reduction of tiredness and fatigue.

160G // 100 SERVINGS // BEST SERVED WITH ICE