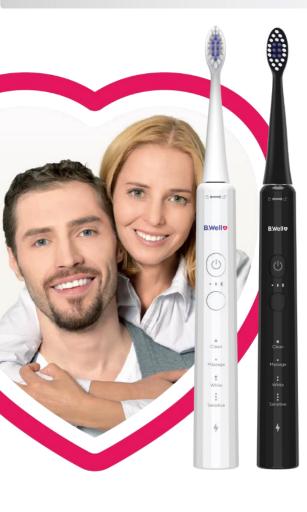

## **Electric Sonic Toothbrush MED-870**

## **Confident smile** and healthy teeth

The MED-870 sonic toothbrush removes up to 100% of plaque from even the hard-to-reach areas and brightens enamel by 1-2 tones.

The toothbrush is comfortable to hold in the hand: the diameter of the toothbrush body is only 24.4 cm, and the weight is 79 g.

The MED-870 also has a reduced vibration level in the body, which comforts process of teeth brushing and makes it easier for beginners to get used to the sonic vibration.